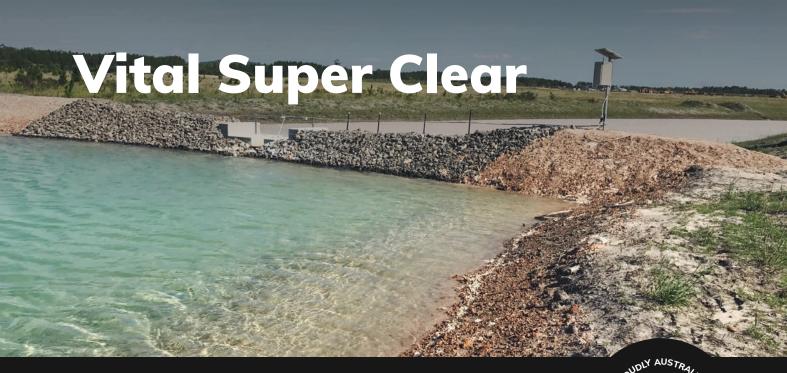

A high quality, sustainable, rapid acting coagulant for high efficiency sediment (HES) basins, sewerage, groundwater and wash down bay water treatment.

Fine colloidal clay particles washed from construction sites by excess stormwater runoff can carry significant environmental pollutants to receiving waters. Vital Super Clear is a high strength industrial water treatment product, which neutralises the particulate charge and allows coagulation and settling of particles. Vital Super Clear is an Aluminium Chlorohydrate-based formulation.