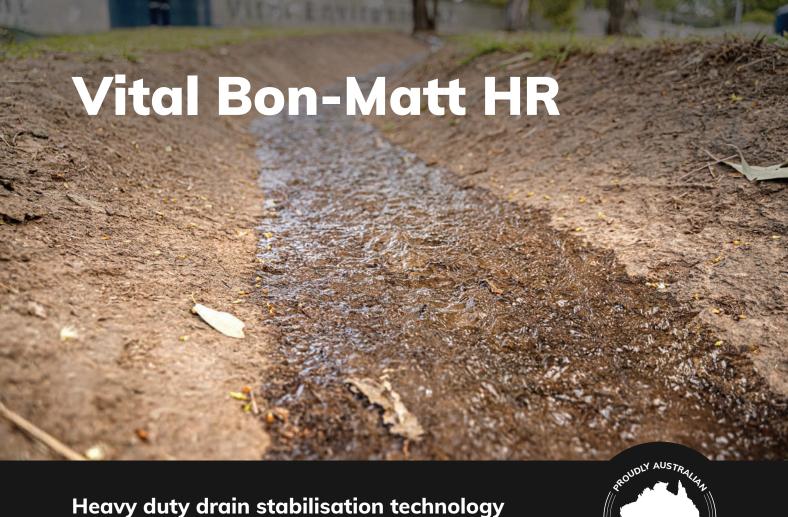

Heavy duty drain stabilisation technology designed for clear water diversion.

Vital Bon-Matt HR is a heavy duty and robust formulation designed for areas of concentrated high velocity water flow.

An environmentally sound formulation for efficient stabilisation and ground control, Vital Bon-Matt HR is an ideal solution for hydraulic lining as it binds the exposed surface and stabilises the channel resulting in clear water run-off. Highly effective for the most challenging velocities and flow over exposed drain and channel surfaces.